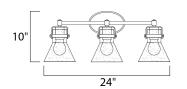

# **MEASUREMENTS**

DIMENSION : 24.25" W x 10" H x 7" Ext **BACK PLATE** : 7" W x 4.5" H x 2.25" HCO

HANGING WEIGHT : 5.5 lb

\*height from center of outlet to the top of the fixture