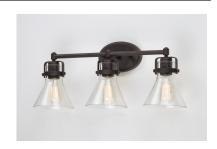

## PRODUCT DESCRIPTION

This nautical-inspired collection features Clear Seedy glass cones suspended by a yoke frame. The clear glass offers abundant lighting and compliments the styling of the fixture. Make it a more industrial look by adding filament E26 light bulbs.

# **GLASS**

Seedy CD

### MATERIAL

Steel, Glass