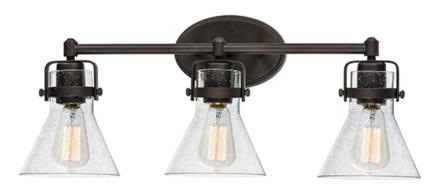

## PRODUCT DESCRIPTION

This nautical-inspired collection features Clear Seedy glass cones suspended by a yoke frame. The clear glass offers abundant lighting and compliments the styling of the fixture. Make it a more industrial look by adding filament E26 light bulbs.

# **GLASS**

Seedy CD

### MATERIAL

Steel, Glass