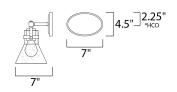

# **MEASUREMENTS**

DIMENSION : 24.25" W x 10" H x 7" Ext **BACK PLATE** : 7" W x 4.5" H x 2.25" HCO

HANGING WEIGHT : 5.5 lb